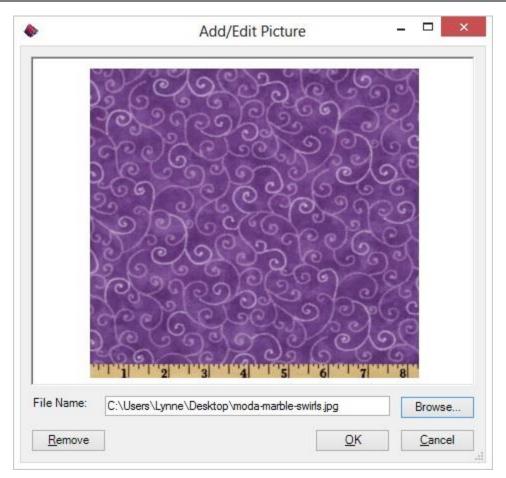

Now let's enter some information about the Fabric.

For this lesson, we'll enter this information in the Add/Edit Fabric form:

Name: Marble Swirls

Url: http://www.easyorganizersuite.com/moda-marble-swirls.jpg