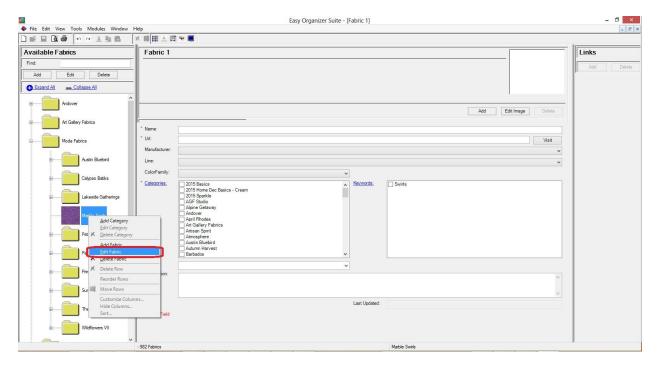

4. Then click on Tools → Add Fabric from the menu. You can also right click in the Available Fabrics pane and select Add Fabric from the context menu. One other way to add a fabric is to select File → New in the menu or click on the New icon in the toolbar.

#### 5. A new Add/Edit Fabric form will open in the center pane.

| <b>A</b>                                |                       | Easy Organizer Suite - [Marble Swirls]                                                                                                                                                                                                                                                                                                                                                                                                                                                                 | - 🗇 🗙       |
|-----------------------------------------|-----------------------|--------------------------------------------------------------------------------------------------------------------------------------------------------------------------------------------------------------------------------------------------------------------------------------------------------------------------------------------------------------------------------------------------------------------------------------------------------------------------------------------------------|-------------|
| ♦ Eile Edit View Tools Modules Window I |                       |                                                                                                                                                                                                                                                                                                                                                                                                                                                                                                        | _ 8 ×       |
|                                         | ×■日本日                 | ¥ 📕                                                                                                                                                                                                                                                                                                                                                                                                                                                                                                    |             |
| Available Fabrics                       | Fabric 1              |                                                                                                                                                                                                                                                                                                                                                                                                                                                                                                        | Links       |
| Find:                                   |                       |                                                                                                                                                                                                                                                                                                                                                                                                                                                                                                        | Add Delete  |
| Add Edit Delete                         |                       |                                                                                                                                                                                                                                                                                                                                                                                                                                                                                                        | 1200 120000 |
| Expand All Collapse All                 |                       |                                                                                                                                                                                                                                                                                                                                                                                                                                                                                                        |             |
| Andover                                 |                       |                                                                                                                                                                                                                                                                                                                                                                                                                                                                                                        |             |
|                                         |                       | <u>A</u> dd Edit Image <u>D</u> elete                                                                                                                                                                                                                                                                                                                                                                                                                                                                  |             |
| Art Gallery Fabrics                     | * Name:               |                                                                                                                                                                                                                                                                                                                                                                                                                                                                                                        |             |
| Moda Fabrics                            | * Url:                | <u>V</u> eit                                                                                                                                                                                                                                                                                                                                                                                                                                                                                           |             |
|                                         | Manufacturer:         | v                                                                                                                                                                                                                                                                                                                                                                                                                                                                                                      |             |
| Northcott                               | Line:                 | v                                                                                                                                                                                                                                                                                                                                                                                                                                                                                                      |             |
| Riley Blake Designs                     | ColorFamily:          | v                                                                                                                                                                                                                                                                                                                                                                                                                                                                                                      |             |
|                                         | * <u>Categories</u> ; | 2015 Boards       Kerwords.         2015 Jone Roe Basics - Cream       A         2015 Sparkle       AGF Studio         AGF Studio       Agenerative Studio         Agenerative Studio       Agenerative Studio         And Studio       Agenerative Studio         Ard Studio       Agenerative Studio         Ard Studio       Agenerative Studio         Ard Studio       Agenerative Studio         Artista Spint       Battodio         Autor Studiord       Studio         Autor Studiord       V |             |
|                                         | Rating:               | v                                                                                                                                                                                                                                                                                                                                                                                                                                                                                                      |             |
|                                         | Description:          |                                                                                                                                                                                                                                                                                                                                                                                                                                                                                                        |             |
|                                         |                       | Last Updated:                                                                                                                                                                                                                                                                                                                                                                                                                                                                                          |             |
|                                         | * Required Field      |                                                                                                                                                                                                                                                                                                                                                                                                                                                                                                        |             |
|                                         |                       |                                                                                                                                                                                                                                                                                                                                                                                                                                                                                                        |             |
|                                         |                       |                                                                                                                                                                                                                                                                                                                                                                                                                                                                                                        |             |
|                                         | - 981 Fabrics         | Moda Fabrics                                                                                                                                                                                                                                                                                                                                                                                                                                                                                           |             |