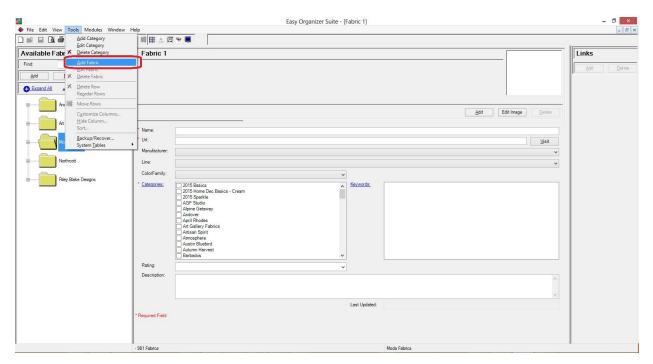

3. To add a new Fabric, select a Category in the Available Fabrics pane first.

For this lesson, let's pick Andover. To select it, click on the Moda Fabrics category in the Available Fabrics tree.

| <b>2</b>                              | Easy Organizer Suite - [Fabric 1]                                                                                                                                                                                                                                                                                                                                                                                                                                                                                                                                                                                                                                                                                                                                                                                                                                                                                                                                                                                                                                                                                                                                                                                                                                                                                                                                                                                                                                                                                                                                                                                                                                                                                                                                                                                                                                                                                                                                                                                                                                                                                              | - 8 ×       |
|---------------------------------------|--------------------------------------------------------------------------------------------------------------------------------------------------------------------------------------------------------------------------------------------------------------------------------------------------------------------------------------------------------------------------------------------------------------------------------------------------------------------------------------------------------------------------------------------------------------------------------------------------------------------------------------------------------------------------------------------------------------------------------------------------------------------------------------------------------------------------------------------------------------------------------------------------------------------------------------------------------------------------------------------------------------------------------------------------------------------------------------------------------------------------------------------------------------------------------------------------------------------------------------------------------------------------------------------------------------------------------------------------------------------------------------------------------------------------------------------------------------------------------------------------------------------------------------------------------------------------------------------------------------------------------------------------------------------------------------------------------------------------------------------------------------------------------------------------------------------------------------------------------------------------------------------------------------------------------------------------------------------------------------------------------------------------------------------------------------------------------------------------------------------------------|-------------|
| ♦ Eile Edit View Tools Modules Window | jelp                                                                                                                                                                                                                                                                                                                                                                                                                                                                                                                                                                                                                                                                                                                                                                                                                                                                                                                                                                                                                                                                                                                                                                                                                                                                                                                                                                                                                                                                                                                                                                                                                                                                                                                                                                                                                                                                                                                                                                                                                                                                                                                           | _ & ×       |
|                                       | ※ 前 第 点 岡 写 慶二                                                                                                                                                                                                                                                                                                                                                                                                                                                                                                                                                                                                                                                                                                                                                                                                                                                                                                                                                                                                                                                                                                                                                                                                                                                                                                                                                                                                                                                                                                                                                                                                                                                                                                                                                                                                                                                                                                                                                                                                                                                                                                                 |             |
| Available Fabrics                     | Fabric 1                                                                                                                                                                                                                                                                                                                                                                                                                                                                                                                                                                                                                                                                                                                                                                                                                                                                                                                                                                                                                                                                                                                                                                                                                                                                                                                                                                                                                                                                                                                                                                                                                                                                                                                                                                                                                                                                                                                                                                                                                                                                                                                       | Links       |
| Find:                                 |                                                                                                                                                                                                                                                                                                                                                                                                                                                                                                                                                                                                                                                                                                                                                                                                                                                                                                                                                                                                                                                                                                                                                                                                                                                                                                                                                                                                                                                                                                                                                                                                                                                                                                                                                                                                                                                                                                                                                                                                                                                                                                                                | Add Delete  |
| Add Edit Delete                       |                                                                                                                                                                                                                                                                                                                                                                                                                                                                                                                                                                                                                                                                                                                                                                                                                                                                                                                                                                                                                                                                                                                                                                                                                                                                                                                                                                                                                                                                                                                                                                                                                                                                                                                                                                                                                                                                                                                                                                                                                                                                                                                                | 1000 120000 |
| Expand All Collapse All               |                                                                                                                                                                                                                                                                                                                                                                                                                                                                                                                                                                                                                                                                                                                                                                                                                                                                                                                                                                                                                                                                                                                                                                                                                                                                                                                                                                                                                                                                                                                                                                                                                                                                                                                                                                                                                                                                                                                                                                                                                                                                                                                                |             |
| Andover                               |                                                                                                                                                                                                                                                                                                                                                                                                                                                                                                                                                                                                                                                                                                                                                                                                                                                                                                                                                                                                                                                                                                                                                                                                                                                                                                                                                                                                                                                                                                                                                                                                                                                                                                                                                                                                                                                                                                                                                                                                                                                                                                                                |             |
| At Gallery Fabrics                    | Add Edit Image Delete                                                                                                                                                                                                                                                                                                                                                                                                                                                                                                                                                                                                                                                                                                                                                                                                                                                                                                                                                                                                                                                                                                                                                                                                                                                                                                                                                                                                                                                                                                                                                                                                                                                                                                                                                                                                                                                                                                                                                                                                                                                                                                          |             |
| Prictures Participation               | * Name:                                                                                                                                                                                                                                                                                                                                                                                                                                                                                                                                                                                                                                                                                                                                                                                                                                                                                                                                                                                                                                                                                                                                                                                                                                                                                                                                                                                                                                                                                                                                                                                                                                                                                                                                                                                                                                                                                                                                                                                                                                                                                                                        |             |
| Moda Fabrics                          | <sup>•</sup> Ud:                                                                                                                                                                                                                                                                                                                                                                                                                                                                                                                                                                                                                                                                                                                                                                                                                                                                                                                                                                                                                                                                                                                                                                                                                                                                                                                                                                                                                                                                                                                                                                                                                                                                                                                                                                                                                                                                                                                                                                                                                                                                                                               |             |
|                                       | Manufacture:                                                                                                                                                                                                                                                                                                                                                                                                                                                                                                                                                                                                                                                                                                                                                                                                                                                                                                                                                                                                                                                                                                                                                                                                                                                                                                                                                                                                                                                                                                                                                                                                                                                                                                                                                                                                                                                                                                                                                                                                                                                                                                                   |             |
| Northcott                             | Line: V                                                                                                                                                                                                                                                                                                                                                                                                                                                                                                                                                                                                                                                                                                                                                                                                                                                                                                                                                                                                                                                                                                                                                                                                                                                                                                                                                                                                                                                                                                                                                                                                                                                                                                                                                                                                                                                                                                                                                                                                                                                                                                                        |             |
| Riley Blake Designs                   | ColorFamily:                                                                                                                                                                                                                                                                                                                                                                                                                                                                                                                                                                                                                                                                                                                                                                                                                                                                                                                                                                                                                                                                                                                                                                                                                                                                                                                                                                                                                                                                                                                                                                                                                                                                                                                                                                                                                                                                                                                                                                                                                                                                                                                   |             |
|                                       | * Categories: 2015 Branica - Cream A 2015 Syone Dee Basica - C |             |
|                                       | Rating:                                                                                                                                                                                                                                                                                                                                                                                                                                                                                                                                                                                                                                                                                                                                                                                                                                                                                                                                                                                                                                                                                                                                                                                                                                                                                                                                                                                                                                                                                                                                                                                                                                                                                                                                                                                                                                                                                                                                                                                                                                                                                                                        |             |
|                                       |                                                                                                                                                                                                                                                                                                                                                                                                                                                                                                                                                                                                                                                                                                                                                                                                                                                                                                                                                                                                                                                                                                                                                                                                                                                                                                                                                                                                                                                                                                                                                                                                                                                                                                                                                                                                                                                                                                                                                                                                                                                                                                                                |             |
|                                       | Last Updated:                                                                                                                                                                                                                                                                                                                                                                                                                                                                                                                                                                                                                                                                                                                                                                                                                                                                                                                                                                                                                                                                                                                                                                                                                                                                                                                                                                                                                                                                                                                                                                                                                                                                                                                                                                                                                                                                                                                                                                                                                                                                                                                  |             |
|                                       | * Required Field                                                                                                                                                                                                                                                                                                                                                                                                                                                                                                                                                                                                                                                                                                                                                                                                                                                                                                                                                                                                                                                                                                                                                                                                                                                                                                                                                                                                                                                                                                                                                                                                                                                                                                                                                                                                                                                                                                                                                                                                                                                                                                               |             |
|                                       | - 981 Fabrics Moda Fabrics                                                                                                                                                                                                                                                                                                                                                                                                                                                                                                                                                                                                                                                                                                                                                                                                                                                                                                                                                                                                                                                                                                                                                                                                                                                                                                                                                                                                                                                                                                                                                                                                                                                                                                                                                                                                                                                                                                                                                                                                                                                                                                     |             |

4. Then click on Tools → Add Fabric from the menu. You can also right click in the Available Fabrics pane and select Add Fabric from the context menu. One other way to add a fabric is to select File → New in the menu or click on the New icon in the toolbar.