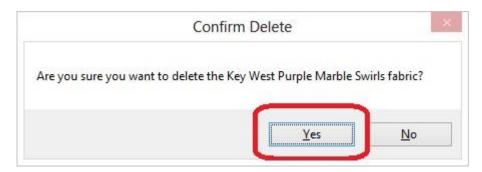

4. Then click on Tools → Add Fabric from the menu. You can also right click in the Available Fabrics pane and select Add Fabric from the context menu. One other way to add a fabric is to select File → New in the menu or click on the New icon in the toolbar.

#### 5. A new Add/Edit Fabric form will open in the center pane.

| <b>A</b>                                |                       | Easy Organizer Suite - [Marble Swirls]                                                                                                                                                                                                                                                                                                                                                                                                                                                                 | - 🗇 🗙       |
|-----------------------------------------|-----------------------|--------------------------------------------------------------------------------------------------------------------------------------------------------------------------------------------------------------------------------------------------------------------------------------------------------------------------------------------------------------------------------------------------------------------------------------------------------------------------------------------------------|-------------|
| ♦ Eile Edit View Tools Modules Window I |                       |                                                                                                                                                                                                                                                                                                                                                                                                                                                                                                        | _ 8 ×       |
|                                         | ×■日本日                 | ¥ 📕                                                                                                                                                                                                                                                                                                                                                                                                                                                                                                    |             |
| Available Fabrics                       | Fabric 1              |                                                                                                                                                                                                                                                                                                                                                                                                                                                                                                        | Links       |
| Find:                                   |                       |                                                                                                                                                                                                                                                                                                                                                                                                                                                                                                        | Add Delete  |
| Add Edit Delete                         |                       |                                                                                                                                                                                                                                                                                                                                                                                                                                                                                                        | 1200 120000 |
| Expand All Collapse All                 |                       |                                                                                                                                                                                                                                                                                                                                                                                                                                                                                                        |             |
| Andover                                 |                       |                                                                                                                                                                                                                                                                                                                                                                                                                                                                                                        |             |
|                                         |                       | <u>A</u> dd Edit Image <u>D</u> elete                                                                                                                                                                                                                                                                                                                                                                                                                                                                  |             |
| Art Gallery Fabrics                     | * Name:               |                                                                                                                                                                                                                                                                                                                                                                                                                                                                                                        |             |
| Moda Fabrics                            | * Url:                | <u>V</u> eit                                                                                                                                                                                                                                                                                                                                                                                                                                                                                           |             |
|                                         | Manufacturer:         | v                                                                                                                                                                                                                                                                                                                                                                                                                                                                                                      |             |
| Northcott                               | Line:                 | v                                                                                                                                                                                                                                                                                                                                                                                                                                                                                                      |             |
| Riley Blake Designs                     | ColorFamily:          | v                                                                                                                                                                                                                                                                                                                                                                                                                                                                                                      |             |
|                                         | * <u>Categories</u> ; | 2015 Boards       Kerwords.         2015 Jone Roe Basics - Cream       A         2015 Sparkle       AGF Studio         AGF Studio       Agenerative Studio         Agenerative Studio       Agenerative Studio         And Studio       Agenerative Studio         Ard Studio       Agenerative Studio         Ard Studio       Agenerative Studio         Ard Studio       Agenerative Studio         Artista Spint       Battodio         Autor Studiord       Studio         Autor Studiord       V |             |
|                                         | Rating:               | v                                                                                                                                                                                                                                                                                                                                                                                                                                                                                                      |             |
|                                         | Description:          |                                                                                                                                                                                                                                                                                                                                                                                                                                                                                                        |             |
|                                         |                       | Last Updated:                                                                                                                                                                                                                                                                                                                                                                                                                                                                                          |             |
|                                         | * Required Field      |                                                                                                                                                                                                                                                                                                                                                                                                                                                                                                        |             |
|                                         |                       |                                                                                                                                                                                                                                                                                                                                                                                                                                                                                                        |             |
|                                         |                       |                                                                                                                                                                                                                                                                                                                                                                                                                                                                                                        |             |
|                                         | - 981 Fabrics         | Moda Fabrics                                                                                                                                                                                                                                                                                                                                                                                                                                                                                           |             |