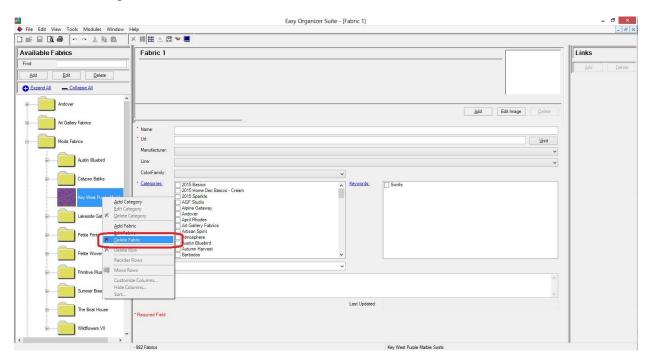

4. Then click on Tools → Add Fabric from the menu. You can also right click in the Available Fabrics pane and select Add Fabric from the context menu. One other way to add a fabric is to select File → New in the menu or click on the New icon in the toolbar.

#### 5. A new Add/Edit Fabric form will open in the center pane.

| <b>A</b>                                |                       | Easy Organizer Suite - [Marble Swirls]                                                                                                                                                                                                                                                                                                                                                                                                                                                                 | - 🗇 🗙       |
|-----------------------------------------|-----------------------|--------------------------------------------------------------------------------------------------------------------------------------------------------------------------------------------------------------------------------------------------------------------------------------------------------------------------------------------------------------------------------------------------------------------------------------------------------------------------------------------------------|-------------|
| ♦ Eile Edit View Tools Modules Window I |                       |                                                                                                                                                                                                                                                                                                                                                                                                                                                                                                        | _ 8 ×       |
|                                         | ×■日本日                 | ¥ 📕                                                                                                                                                                                                                                                                                                                                                                                                                                                                                                    |             |
| Available Fabrics                       | Fabric 1              |                                                                                                                                                                                                                                                                                                                                                                                                                                                                                                        | Links       |
| Find:                                   |                       |                                                                                                                                                                                                                                                                                                                                                                                                                                                                                                        | Add Delete  |
| Add Edit Delete                         |                       |                                                                                                                                                                                                                                                                                                                                                                                                                                                                                                        | 1200 120000 |
| Expand All Collapse All                 |                       |                                                                                                                                                                                                                                                                                                                                                                                                                                                                                                        |             |
| Andover                                 |                       |                                                                                                                                                                                                                                                                                                                                                                                                                                                                                                        |             |
|                                         |                       | <u>A</u> dd Edit Image <u>D</u> elete                                                                                                                                                                                                                                                                                                                                                                                                                                                                  |             |
| Art Gallery Fabrics                     | * Name:               |                                                                                                                                                                                                                                                                                                                                                                                                                                                                                                        |             |
| Moda Fabrics                            | * Url:                | <u>V</u> eit                                                                                                                                                                                                                                                                                                                                                                                                                                                                                           |             |
|                                         | Manufacturer:         | v                                                                                                                                                                                                                                                                                                                                                                                                                                                                                                      |             |
| Northcott                               | Line:                 | v                                                                                                                                                                                                                                                                                                                                                                                                                                                                                                      |             |
| Riley Blake Designs                     | ColorFamily:          | v                                                                                                                                                                                                                                                                                                                                                                                                                                                                                                      |             |
|                                         | * <u>Categories</u> ; | 2015 Boards       Kerwords.         2015 Jone Roe Basics - Cream       A         2015 Sparkle       AGF Studio         AGF Studio       Agenerative Studio         Agenerative Studio       Agenerative Studio         And Studio       Agenerative Studio         Ard Studio       Agenerative Studio         Ard Studio       Agenerative Studio         Ard Studio       Agenerative Studio         Artista Spint       Battodio         Autor Studiord       Studio         Autor Studiord       V |             |
|                                         | Rating:               | v                                                                                                                                                                                                                                                                                                                                                                                                                                                                                                      |             |
|                                         | Description:          |                                                                                                                                                                                                                                                                                                                                                                                                                                                                                                        |             |
|                                         |                       | Last Updated:                                                                                                                                                                                                                                                                                                                                                                                                                                                                                          |             |
|                                         | * Required Field      |                                                                                                                                                                                                                                                                                                                                                                                                                                                                                                        |             |
|                                         |                       |                                                                                                                                                                                                                                                                                                                                                                                                                                                                                                        |             |
|                                         |                       |                                                                                                                                                                                                                                                                                                                                                                                                                                                                                                        |             |
|                                         | - 981 Fabrics         | Moda Fabrics                                                                                                                                                                                                                                                                                                                                                                                                                                                                                           |             |